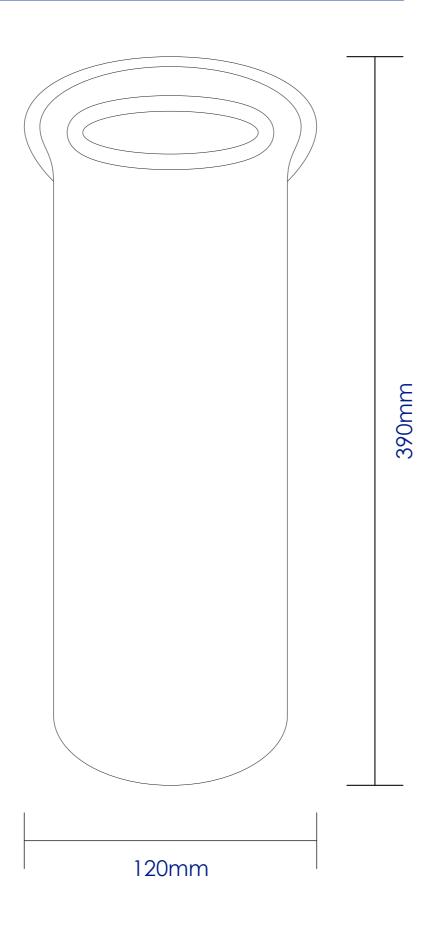

#### **Product Colour**

Text

390mm x 120mm **Wine Bottle Cooler Branding Method: Printed** 